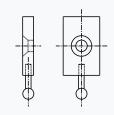

|       |                                                                         | UG-KIT                | Universal gage complete with standard disc contact (part #5211-2), ball contacts (part #5213), .25" disc contacts (part #5214), digital indicator (part #F15830), and fitted storage case |
|-------|-------------------------------------------------------------------------|-----------------------|-------------------------------------------------------------------------------------------------------------------------------------------------------------------------------------------|
|       |                                                                         | 48502-S               | Bench Stand for UG                                                                                                                                                                        |
| .10 R | AD. — #8-32 TH'D  LARGE DISC CONTACT PT.#5223  .06 RAD. — P. #8-32 TH'D | CARB<br>.375 _<br>DIA | BALL CONTACT PT.# 5221                                                                                                                                                                    |

#8-32 TH'D

MODEL

UG-1

1.125

→ 1.500 ← SMALL DISC CONTACT

.030

PT.#5222

#8-32 TH'D