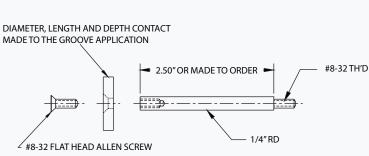

HOLE CONTACT PT.# 5220

Contact designed specific to groove which can be manufactured by Dorsey for the customer, Send print part, Dorsey will help with the contact design.