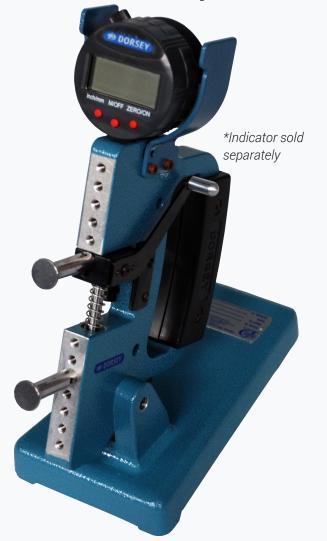

|       |                                                                         | UG-KIT                | Universal gage complete with standard disc contact (part #5211-2), ball contacts (part #5213), .25" disc contacts (part #5214), digital indicator (part #F15830), and fitted storage case |
|-------|-------------------------------------------------------------------------|-----------------------|-------------------------------------------------------------------------------------------------------------------------------------------------------------------------------------------|
|       |                                                                         | 48502-S               | Bench Stand for UG                                                                                                                                                                        |
| .10 R | AD. — #8-32 TH'D  LARGE DISC CONTACT PT.#5223  .06 RAD. — P. #8-32 TH'D | CARB<br>.375 _<br>DIA | BALL CONTACT PT.# 5221                                                                                                                                                                    |