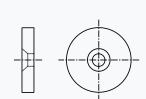

|       |                                                                         | UG-KIT                | Universal gage complete with standard disc contact (part #5211-2), ball contacts (part #5213), .25" disc contacts (part #5214), digital indicator (part #F15830), and fitted storage case |
|-------|-------------------------------------------------------------------------|-----------------------|-------------------------------------------------------------------------------------------------------------------------------------------------------------------------------------------|
|       |                                                                         | 48502-S               | Bench Stand for UG                                                                                                                                                                        |
| .10 R | AD. — #8-32 TH'D  LARGE DISC CONTACT PT.#5223  .06 RAD. — P. #8-32 TH'D | CARB<br>.375 _<br>DIA | BALL CONTACT PT.# 5221                                                                                                                                                                    |