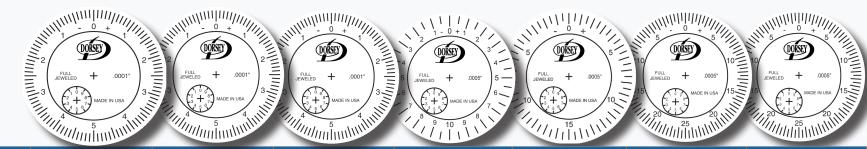

- Screwed-on, hardened steel, chrome plated stem. Ø
- Universal .375" diameter stem with #4-48 spindle thread.  $\bigcirc$
- Balanced and continuous dial faces available. Ø

| MODEL        | 2DM025-01 | 2DM100-01 | 2DM500-01 | 2DM050-05 | 2DM075-05 | 2DM125-05 | 2DM250-05 |
|--------------|-----------|-----------|-----------|-----------|-----------|-----------|-----------|
| Graduation   | .0001"    | .0001"    | .0001"    | .0005"    | .0005"    | .0005"    | .0005"    |
| Total Travel | .025"     | .100"     | .500"     | .050"     | .075"     | .125"     | .250"     |
| Revolutions  | 2.5 Rev.  | 10 Rev.   | 50 Rev.   | 5 Rev.    | 2.5 Rev.  | 2.5 Rev.  | 5 Rev.    |
| Travel/Rev.  | .010"     | .010"     | .010"     | .020"     | .030"     | .050"     | .050"     |

|              | FUL + 005" | 10<br>10<br>10<br>10<br>10<br>10<br>10<br>10<br>10<br>10 | 5<br>FULL<br>FULL<br>1<br>20<br>20<br>25<br>1<br>1<br>1<br>1<br>1<br>1<br>1<br>1<br>1<br>1<br>1<br>1<br>1 |           | POLL<br>POLL<br>POLL<br>POLL<br>POLL<br>POLL<br>POLL<br>POLL<br>POLL<br>POLL<br>POLL<br>POLL<br>POLL<br>POLL<br>POLL<br>POLL<br>POLL<br>POLL<br>POLL<br>POLL<br>POLL<br>POLL<br>POLL<br>POLL<br>POLL<br>POLL<br>POLL<br>POLL<br>POLL<br>POLL<br>POLL<br>POLL<br>POLL<br>POLL<br>POLL<br>POLL<br>POLL<br>POLL<br>POLL<br>POLL<br>POLL<br>POLL<br>POLL<br>POLL<br>POLL<br>POLL<br>POLL<br>POLL<br>POLL<br>POLL<br>POLL<br>POLL<br>POLL<br>POLL<br>POLL<br>POLL<br>POLL<br>POLL<br>POLL<br>POLL<br>POLL<br>POLL<br>POLL<br>POLL<br>POLL<br>POLL<br>POLL<br>POLL<br>POLL<br>POLL<br>POLL<br>POLL<br>POLL<br>POLL<br>POLL<br>POLL<br>POLL<br>POLL<br>POLL<br>POLL<br>POLL<br>POLL<br>POLL<br>POLL<br>POLL<br>POLL<br>POLL<br>POLL<br>POLL<br>POLL<br>POLL<br>POLL<br>POLL<br>POLL<br>POLL<br>POLL<br>POLL<br>POLL<br>POLL<br>POLL<br>POLL<br>POLL<br>POLL<br>POLL<br>POLL<br>POLL<br>POLL<br>POLL<br>POLL<br>POLL<br>POLL<br>POLL<br>POLL<br>POLL<br>POLL<br>POLL<br>POLL<br>POLL<br>POLL<br>POLL<br>POLL<br>POLL<br>POLL<br>POLL<br>POLL<br>POLL<br>POLL<br>POLL<br>POLL<br>POLL<br>POLL<br>POLL<br>POLL<br>POLL<br>POLL<br>POLL<br>POLL<br>POLL<br>POLL<br>POLL<br>POLL<br>POLL<br>POLL<br>POLL<br>POLL<br>POLL<br>POLL<br>POLL<br>POLL<br>POLL<br>POLL<br>POLL<br>POLL<br>POLL<br>POLL<br>POLL<br>POLL<br>POLL<br>POLL<br>POLL<br>POLL<br>POLL<br>POLL<br>POLL<br>POLL<br>POLL<br>POLL<br>POLL<br>POLL<br>POLL<br>POLL<br>POLL<br>POLL<br>POLL<br>POLL<br>POLL<br>POLL<br>POLL<br>POLL<br>POLL<br>POLL<br>POLL<br>POLL<br>POLL<br>POLL<br>POLL<br>POLL<br>POLL<br>POLL<br>POLL<br>POLL<br>POLL<br>POLL<br>POLL<br>POLL<br>POLL<br>POLL<br>POLL<br>POLL<br>POLL<br>POLL<br>POLL<br>POLL<br>POLL<br>POLL<br>POLL<br>POLL<br>POLL<br>POLL<br>POLL<br>POLL<br>POLL<br>POLL<br>POLL<br>POLL<br>POLL<br>POLL<br>POLL<br>POLL<br>POLL<br>POLL<br>POLL<br>POLL<br>POLL<br>POLL<br>POLL<br>POLL<br>POLL<br>POLL<br>POLL<br>POLL<br>POLL<br>POLL<br>POLL<br>POLL<br>POLL<br>POLL<br>POLL<br>POLL<br>POLL<br>POLL<br>POLL<br>POLL<br>POLL<br>POLL<br>POLL<br>POLL<br>POLL<br>POLL<br>POLL<br>POLL<br>POLL<br>POLL<br>POLL<br>POLL<br>POLL<br>POLL<br>POLL<br>POLL<br>POLL<br>POLL<br>POLL<br>POLL<br>POLL<br>POLL<br>POLL<br>POLL<br>POLL<br>POLL<br>POLL<br>POLL<br>POLL<br>POLL<br>POLL<br>POLL<br>POLL<br>POLL<br>POLL<br>POLL<br>POLL<br>POLL<br>POLL<br>POLL<br>POLL<br>POLL<br>POLL<br>POLL<br>POLL<br>POLL<br>POLL<br>POLL<br>POLL<br>POLL<br>POLL<br>POLL<br>POLL<br>POLL<br>POLL<br>POLL<br>POLL<br>POLL<br>POLL<br>POLL<br>POLL<br>POLL<br>POLL<br>POLL<br>POLL<br>POLL<br>POLL<br>POLL<br>POLL<br>POLL<br>POLL<br>POLL<br>POLL<br>POLL<br>POLL<br>POLL<br>POLL<br>POLL<br>POLL<br>POLL<br>POLL<br>POLL<br>POLL<br>POLL<br>POLL<br>POLL<br>POLL<br>POLL<br>POLL<br>POLL<br>POLL<br>POLL<br>POLL<br>POLL<br>POLL<br>POLL<br>POLL<br>POLL | FULL<br>FULL<br>FULL<br>FULL<br>FULL<br>0 + 10<br>10<br>FULL<br>0 + 001*<br>10<br>10<br>10<br>10<br>10<br>10<br>10<br>10<br>10<br>10 | 04<br>04<br>04<br>05<br>04<br>04<br>04<br>04<br>04<br>04<br>04<br>04<br>04<br>04 |
|--------------|------------|----------------------------------------------------------|-----------------------------------------------------------------------------------------------------------|-----------|--------------------------------------------------------------------------------------------------------------------------------------------------------------------------------------------------------------------------------------------------------------------------------------------------------------------------------------------------------------------------------------------------------------------------------------------------------------------------------------------------------------------------------------------------------------------------------------------------------------------------------------------------------------------------------------------------------------------------------------------------------------------------------------------------------------------------------------------------------------------------------------------------------------------------------------------------------------------------------------------------------------------------------------------------------------------------------------------------------------------------------------------------------------------------------------------------------------------------------------------------------------------------------------------------------------------------------------------------------------------------------------------------------------------------------------------------------------------------------------------------------------------------------------------------------------------------------------------------------------------------------------------------------------------------------------------------------------------------------------------------------------------------------------------------------------------------------------------------------------------------------------------------------------------------------------------------------------------------------------------------------------------------------------------------------------------------------------------------------------------------------------------------------------------------------------------------------------------------------------------------------------------------------------------------------------------------------------------------------------------------------------------------------------------------------------------------------------------------------------------------------------------------------------------------------------------------------------------------------------------------------------------------------------------------------------------------------------------------------------------------------------------------------------------------------------------------------------|--------------------------------------------------------------------------------------------------------------------------------------|----------------------------------------------------------------------------------|
| MODEL        | 2DM500-05  | 2DM1000-05                                               | 2DM125-10                                                                                                 | 2DM250-10 | 2DM500-10                                                                                                                                                                                                                                                                                                                                                                                                                                                                                                                                                                                                                                                                                                                                                                                                                                                                                                                                                                                                                                                                                                                                                                                                                                                                                                                                                                                                                                                                                                                                                                                                                                                                                                                                                                                                                                                                                                                                                                                                                                                                                                                                                                                                                                                                                                                                                                                                                                                                                                                                                                                                                                                                                                                                                                                                                            | 2DM1000-10                                                                                                                           | 2DMIM                                                                            |
| Graduation   | .0005"     | .0005"                                                   | .001"                                                                                                     | .001"     | .001"                                                                                                                                                                                                                                                                                                                                                                                                                                                                                                                                                                                                                                                                                                                                                                                                                                                                                                                                                                                                                                                                                                                                                                                                                                                                                                                                                                                                                                                                                                                                                                                                                                                                                                                                                                                                                                                                                                                                                                                                                                                                                                                                                                                                                                                                                                                                                                                                                                                                                                                                                                                                                                                                                                                                                                                                                                | .001"                                                                                                                                | .0001"/0.002mm                                                                   |
| Total Travel | .500"      | 1.00"                                                    | .125"                                                                                                     | .250"     | .500"                                                                                                                                                                                                                                                                                                                                                                                                                                                                                                                                                                                                                                                                                                                                                                                                                                                                                                                                                                                                                                                                                                                                                                                                                                                                                                                                                                                                                                                                                                                                                                                                                                                                                                                                                                                                                                                                                                                                                                                                                                                                                                                                                                                                                                                                                                                                                                                                                                                                                                                                                                                                                                                                                                                                                                                                                                | 1.00"                                                                                                                                | .010"/0.25mm                                                                     |
| Revolutions  | 10 Rev.    | 20 Rev.                                                  | 5 Rev.                                                                                                    | 2.5 Rev.  | 5 Rev.                                                                                                                                                                                                                                                                                                                                                                                                                                                                                                                                                                                                                                                                                                                                                                                                                                                                                                                                                                                                                                                                                                                                                                                                                                                                                                                                                                                                                                                                                                                                                                                                                                                                                                                                                                                                                                                                                                                                                                                                                                                                                                                                                                                                                                                                                                                                                                                                                                                                                                                                                                                                                                                                                                                                                                                                                               | 10 Rev.                                                                                                                              | 1 Rev.                                                                           |
| Travel/Rev.  | .050"      | .050"                                                    | .050"                                                                                                     | .100"     | .100"                                                                                                                                                                                                                                                                                                                                                                                                                                                                                                                                                                                                                                                                                                                                                                                                                                                                                                                                                                                                                                                                                                                                                                                                                                                                                                                                                                                                                                                                                                                                                                                                                                                                                                                                                                                                                                                                                                                                                                                                                                                                                                                                                                                                                                                                                                                                                                                                                                                                                                                                                                                                                                                                                                                                                                                                                                | .100"                                                                                                                                | .010"/0.24mm                                                                     |