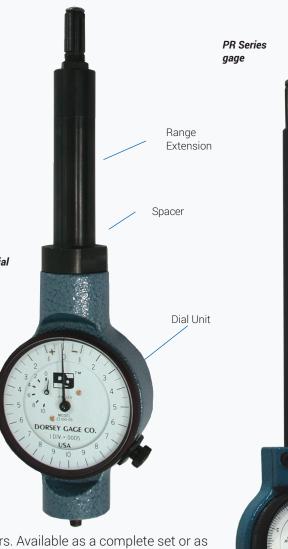

Gage kits include .0005" graduation dial indicator. Ball contacts are available for measuring pitch diameters. Available as a complete set or as an individual gage with a 3" range of adjustment.

DS-B4 series pin gages are available with a choice of any of Dorsey's #2 "High Amplification" dial indicator movements. See catalog page 7 for dial selections.

PR series pin gages are available with a choice of any of Dorsey's #2 "High Amplification", "Traditional" dial indicators, or digital indicators.