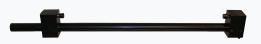

DS-B4 series dial pin gage

\*Note: Gage pictured features DS-B4-2/100-05 dial unit and DS-B4-81853 9" spacer

| RETRACTABLE PIN GAGE "PR SERIES" |          |            |  |  |
|----------------------------------|----------|------------|--|--|
| PR6                              | 6 - 12"  | 150 to 300 |  |  |
| PR12                             | 12 - 18" | 300 to 450 |  |  |
| PR18                             | 18 - 24" | 450 to 600 |  |  |
| PR24                             | 24 - 30" | 600 to 750 |  |  |
| PR30                             | 30 - 36" | 750 to 900 |  |  |
|                                  |          |            |  |  |