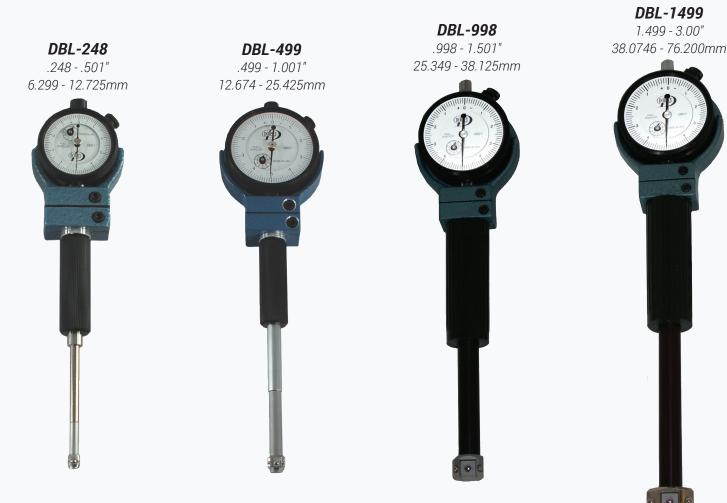

## 845-454-3111 | 800-549-4243 DBL SERIES - INTERNAL DIAL BORE GAGES

DBL bore gages are designed to be lightweight, versatile, accurate, and are ideal for toolroom and production applications. The DBL series bore gages feature two point gaging and three point centralization. The gaging contacts are diametrically opposed, providing the most accurate reading of the bore. The reference contact accepts various length range extensions and adapters to change the measuring size of the gage without the loss of accuracy or balance. The independent external centralizer with two fixed carbide ball locators aligns and self-centers the gaging pin and reference contact during operation. The centralizer ensures locating and reading the true diameter.

**DBL-300** 3.00 - 6.00" 76.200 - 152.400mm

All DBL series gages include carbide centralizing contacts, a .0001" or 0.002mm graduation dial indicator, and fitted wooden storage box.

Other options available: carbide or diamond contacts, extra lengths, 2 and 3 point depth stops, choice of any Dorsey "high amplification", "traditional" or digital indicators, single rev models, and digital indicators.